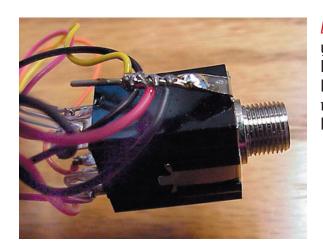

## Series I or Series II 1/4" output wiring

left to right
yellow ribbon cable
black to pin 1 XLR
black to harness
red to battery 1
black to battery 2

Tip: look for small numbers molded into plastic housing of jack to identify terminals. Ignore the number in a circle.