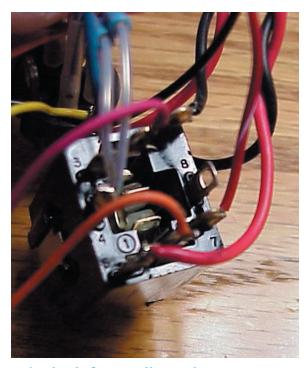

## mono wiring shown

- 1- black to battery 1
- 2- red ribbon cable
- 3- white/blue to pin 5 of XLR
- 4- 20K resistor to pin 2 of XLR 20K reisitor to pin 3 of XLR
- 5- red from battery 2
- 6- orange ribbon cable
- 7- red/white to pin 4 of XLR
- 8- no connection

## stereo wiring not shown

- 1- black to battery 1
- 2- red ribbon cable
- 3- white/blue to pin 5 of XLR
- 4- orange signal to pin 2 of XLR
- 5- red from battery 2
- 6- orange ribbon cable
- 7- red/white to pin 4 of XLR
- 8- violet signal to pin 3 of XLR